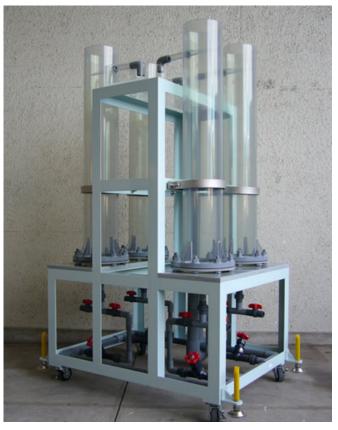

## MATSUI incubator device for adhesive eggs is device to hatch adhesive eggs efficiently

Patent number: 2957718

- The water current uniformly hits the egg from artificial incubator the under, oxygen enough for the egg can be supplied.
- •Incubator device consists of clear polyvinyl chloride. The observation of the egg is easy. (\* It is also possible made of the acrylic fiber transparent by custom-designed.)
- This incubator provides with an equal hatching ability with the large-scale hatching place though it is compact.
- It accommodates six million egg of Hypomesus pretiosus japonicus [wakasagi] of one incubator by one time in Ashino-ko Lake and it is hatched.