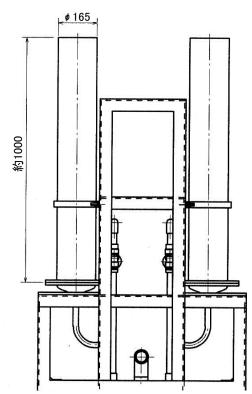

## MATSUI incubator device for adhesive eggs is device to hatch adhesive eggs efficiently

Patent number: 2957718

- The water current uniformly hits the egg from artificial incubator the under, oxygen enough for the egg can be supplied.
- •Incubator device consists of clear polyvinyl chloride. The observation of the egg is easy. (\* It is also possible made of the acrylic fiber transparent by custom-designed.)
- This incubator provides with an equal hatching ability with the large-scale hatching place though it is compact.
- It accommodates six million egg of Hypomesus pretiosus japonicus [wakasagi] of one incubator by one time in Ashino-ko Lake and it is hatched.